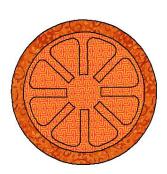

# Orange Slice ~

Start with 2 layers of felt (orange rind color).
At first pause will put on orange guts color. It will quilt details so use appropriate thread color.