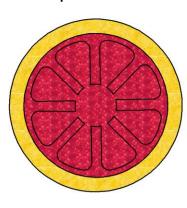

# Grapefruit ~

Start with 2 layers of felt (grapefruit rind color).

At first pause will put on grapefruit guts color. It will quilt details so use appropriate thread color.

Tea Bag ~

Start with 2 layers of felt (tea bag color)